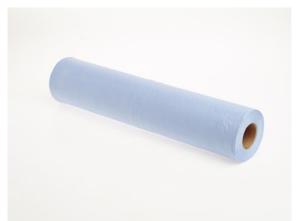

## 20" Multiwipe Rolls Blue 38 Metres

Case of 12 rolls

| Sheet size (open)     | 500mm x 380mm         |
|-----------------------|-----------------------|
| Core size and type    | 52mm solid core       |
| Paper                 | 100% Recycled         |
| Inner quantity        | 38 metres per roll    |
| Quantity per case     | 12 Rolls              |
| Case dimensions       | 330mm x 440mm x 510mm |
| Gross weight per case | 9.32kg                |
| Cases per pallet      | 36                    |

(Roll length may vary -/+ 5% [36.1m - 39.9m] due to industry manufacturing tolerances)

COMMITTED TO QUALITY AND THE ENVIRONMENT Manufactured in the UK by a CHSA approved member

ISO 9001 & ISO 14001 COMPLIANT