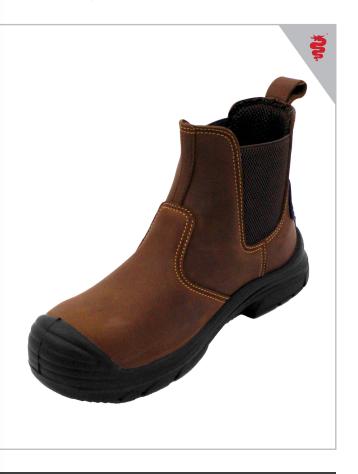

### **PRODUCT DESCRIPTION**

Brown crazy horse waxy leather Brown sandwich mesh wicking lining

Dark brown elasticated ankle

TPU heel support

Black flexi EVA insock with anti-static stitching

Steel toe cap

Steel midsole

Dual density PU/PU sole with moulded scuff cap

Abrasion and slip resistant

Anti-static properties

Fuel oil resistance

Shock absorbing heel

## Brown Waxy Leather Dealer Boot

## CODE: WRF104