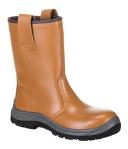

## FW06 - STEELITE RIGGER BOOT S1P HRO (UNLINED)

is in conformity with the provisions of PPE Regulation (EU) 2016/425 (Cat II) as brought into UK Law and amended and satisfies the essential health and safety requirements set out in Annex II and the relevant harmonised standard(s):