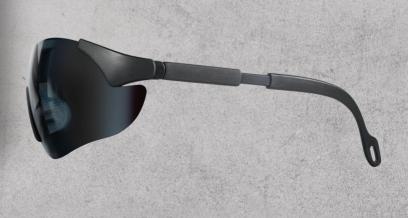

#### SMOKE LENS SPECTACLE ONE SIZE

- Smoke polycarbonate arms and frame
- Lightweight and comfortable

|                       | and the second |
|-----------------------|------------------------------------------------------------------------------------------------------------------|
| TECHNICAL DETAILS     |                                                                                                                  |
| EN166: 2001           |                                                                                                                  |
| Optical Class - 1     |                                                                                                                  |
| Low Impact Energy - F | and the second                                                                                                   |
| UV Filter - 2C-1.2    |                                                                                                                  |
| CODE: DWEY050         |                                                                                                                  |
|                       |                                                                                                                  |