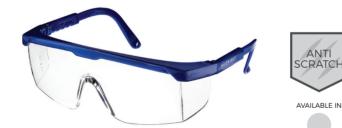

| TECHNICAL DETAILS     |  |
|-----------------------|--|
| EN166: 2001           |  |
| Optical Class - 1     |  |
| Low Impact Energy - F |  |
| CODE: DWEY020         |  |

**CLEAR LENS SPECTACLE** 

Blue nylon arms and frame

Wide vision with side shields

Clear polycarbonate lens

Adjustable arms

**ONE SIZE** 

1 PAIR PER POLYBAG 12 PAIRS PER BOX 240 PAIRS PER CARTON