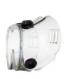

#### CLEAR INDIRECT VENT GOGGLE ONE SIZE

- Clear PVC frame
- Clear polycarbonate lens
- Lightweight and comfortable
- Indirect vents

| TECHNICAL DETAILS         |
|---------------------------|
| EN166: 2001               |
| Optical Class - 1         |
| Medium Impact Energy - B  |
| Fields of Use - 3 Liquids |
| CODE: DWEY040             |