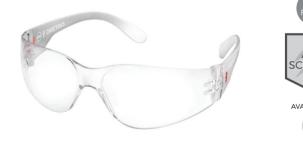

#### **CLEAR LENS SPECTACLE ONE SIZE**

- Clear polycarbonate arms and frame
- Lightweight and comfortable

| TECHNICAL DETAILS     | TECHN    |
|-----------------------|----------|
| EN166: 2001           | EN166:   |
| Optical Class - 1     | Optical  |
| Low Impact Energy - F | Low Im   |
| CODE: DWEY025         | UV Filte |
|                       | CODE:    |