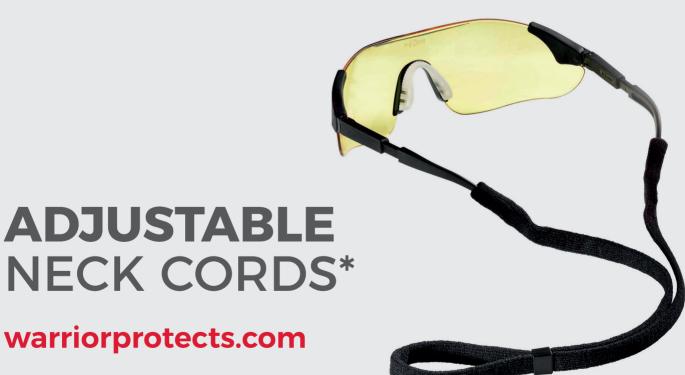

#### YELLOW LENS SPECTACLE ONE SIZE

- Black nylon arms
- Yellow polycarbonate lens
- Lightweight and comfortable
- Pivot and adjustable arms
- Soft nose bridge
- Adjustable neck cord

#### TECHNICAL DETAILS

Optical Class - 1 Low Impact Energy - F

UV Filter - 2-1.2

CODE: DWEY010