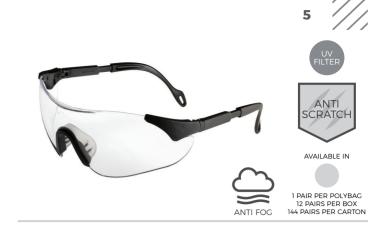

#### **CLEAR LENS SPECTACLE ONE SIZE**

- Clear polycarbonate arms and frame
- Lightweight and comfortable

| TECHNICAL DETAILS     | TECHN    |
|-----------------------|----------|
| EN166: 2001           | EN166:   |
| Optical Class - 1     | Optical  |
| Low Impact Energy - F | Low Im   |
| CODE: DWEY025         | UV Filte |
|                       | CODE:    |

| TECHNICAL DETAILS     |  |
|-----------------------|--|
| EN166: 2001           |  |
| Optical Class - 1     |  |
| Low Impact Energy - F |  |
| UV Filter - 2C-1.2    |  |
| CODE: DWEY045         |  |