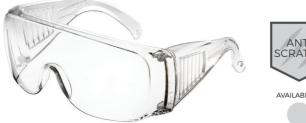

#### **CLEAR LENS VISITOR COVERSPEC ONE SIZE**

- Clear polycarbonate arms and frame
- Wraparound style
- Vented side arms

1 PAIR PER POLYBAG 12 PAIRS PER BOX 144 PAIRS PER CARTON

|                                                                                                                                                                                                                                                                                                                                                                                                                                                                                                                                                                                                                                                                                                                                                                                                                                                                                                                                                                                                                                                                                                                                                                                                                                                                                                                                                                                                                                                                                                                                                                                                                                                                                                                                                                                                                                                                                                                                                                                                                                                                                                                                | elanat |  |
|--------------------------------------------------------------------------------------------------------------------------------------------------------------------------------------------------------------------------------------------------------------------------------------------------------------------------------------------------------------------------------------------------------------------------------------------------------------------------------------------------------------------------------------------------------------------------------------------------------------------------------------------------------------------------------------------------------------------------------------------------------------------------------------------------------------------------------------------------------------------------------------------------------------------------------------------------------------------------------------------------------------------------------------------------------------------------------------------------------------------------------------------------------------------------------------------------------------------------------------------------------------------------------------------------------------------------------------------------------------------------------------------------------------------------------------------------------------------------------------------------------------------------------------------------------------------------------------------------------------------------------------------------------------------------------------------------------------------------------------------------------------------------------------------------------------------------------------------------------------------------------------------------------------------------------------------------------------------------------------------------------------------------------------------------------------------------------------------------------------------------------|--------|--|
| and the second s |        |  |
|                                                                                                                                                                                                                                                                                                                                                                                                                                                                                                                                                                                                                                                                                                                                                                                                                                                                                                                                                                                                                                                                                                                                                                                                                                                                                                                                                                                                                                                                                                                                                                                                                                                                                                                                                                                                                                                                                                                                                                                                                                                                                                                                |        |  |

1 PAIR PER POLYBAG 12 PAIRS PER BOX 144 PAIRS PER CARTON