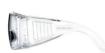

#### **CLEAR LENS SPECTACLE** ONE SIZE

- Black nylon arms and frame
- Clear polycarbonate lens
- Wide vision with side shields
- Adjustable arms

| TECHNICAL DETAILS     |
|-----------------------|
| EN166: 2001           |
| Optical Class - 1     |
| Low Impact Energy - F |
| CODE: DWEY035         |
|                       |

| TECHNICAL DETAILS     |  |
|-----------------------|--|
| EN166: 2001           |  |
| Optical Class - 1     |  |
| Low Impact Energy - F |  |
| CODE: DWEY020         |  |

**CLEAR LENS SPECTACLE** 

Blue nylon arms and frame