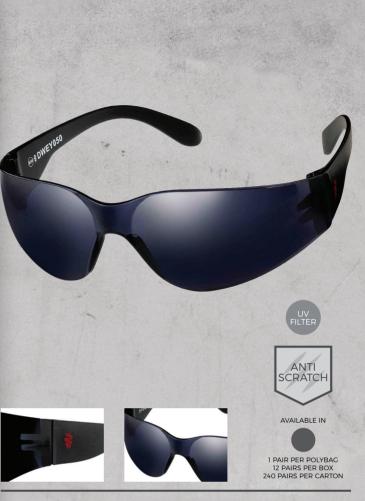

#### SMOKE LENS SPECTACLE ONE SIZE

- Smoke polycarbonate arms and frame
- Lightweight and comfortable

|                       | and the second |
|-----------------------|------------------------------------------------------------------------------------------------------------------|
| TECHNICAL DETAILS     |                                                                                                                  |
| EN166: 2001           |                                                                                                                  |
| Optical Class - 1     |                                                                                                                  |
| Low Impact Energy - F | and the second                                                                                                   |
| UV Filter - 2C-1.2    |                                                                                                                  |
| CODE: DWEY050         |                                                                                                                  |
|                       |                                                                                                                  |