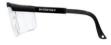

#### **CLEAR LENS SPECTACLE** ONE SIZE

- Black nylon arms and frame
- Clear polycarbonate lens
- Wide vision with side shields
- Adjustable arms

| TECHNICAL DETAILS     |
|-----------------------|
| EN166: 2001           |
| Optical Class - 1     |
| Low Impact Energy - F |
| CODE: DWEY035         |
|                       |