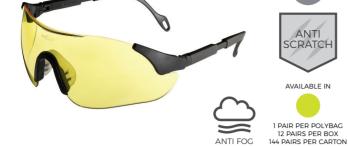

#### YELLOW LENS SPECTACLE ONE SIZE

- Black nylon arms
- Yellow polycarbonate lens
- Lightweight and comfortable
- Pivot and adjustable arms
- Soft nose bridge
- Adjustable neck cord

#### TECHNICAL DETAILS

Optical Class - 1 Low Impact Energy - F

UV Filter - 2-1.2

CODE: DWEY010