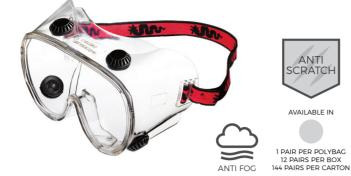

#### CLEAR INDIRECT VENT GOGGLE ONE SIZE

- Clear PVC frame
- Clear polycarbonate lens
- Lightweight and comfortable
- Indirect vents

| TECHNICAL DETAILS         |
|---------------------------|
| EN166: 2001               |
| Optical Class - 1         |
| Medium Impact Energy - B  |
| Fields of Use - 3 Liquids |
| CODE: DWEY040             |